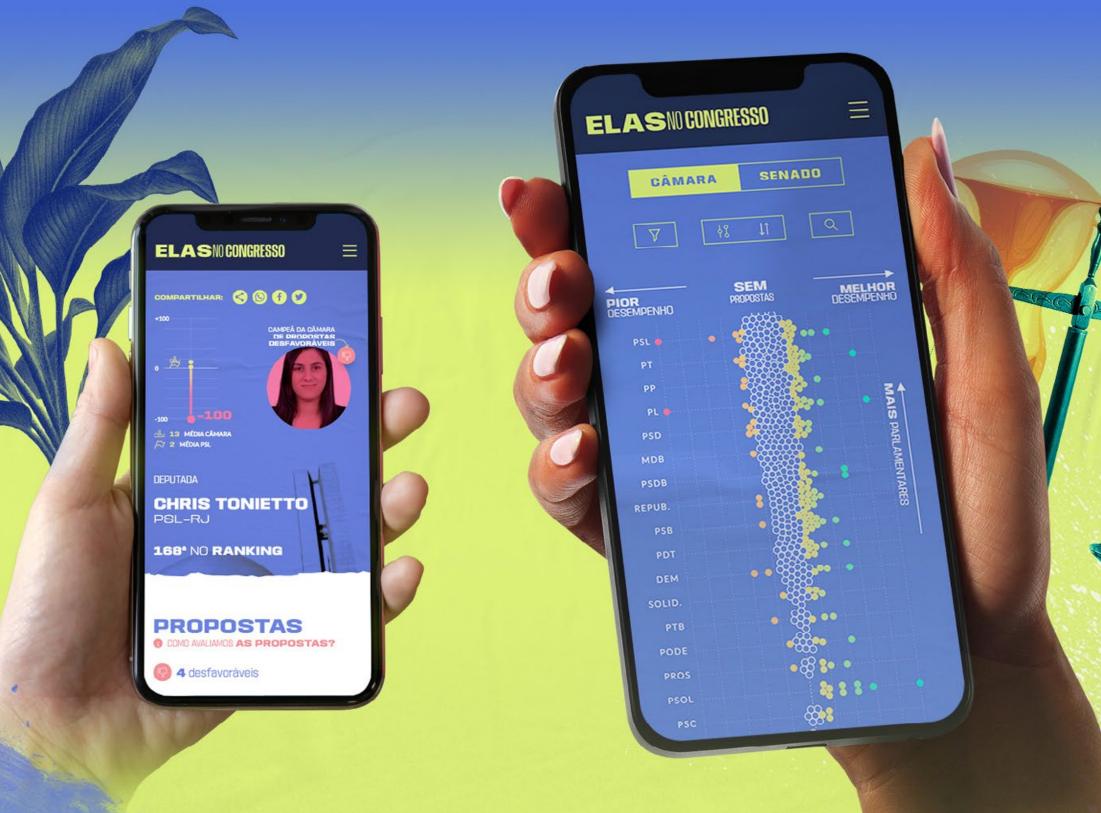

# Elas no Congresso

Information design, UX desgin and creative development for an interactive responsive data visualization tool

- Creative direction
- Data mining
- Information architecture
- Art direction
- Responsive interface design (UI)
- Experience design (UX)
- Data visualization design
- Frontend development
- Native javascript + D3 library
- Interactions and animations
- Custom backend for data upload