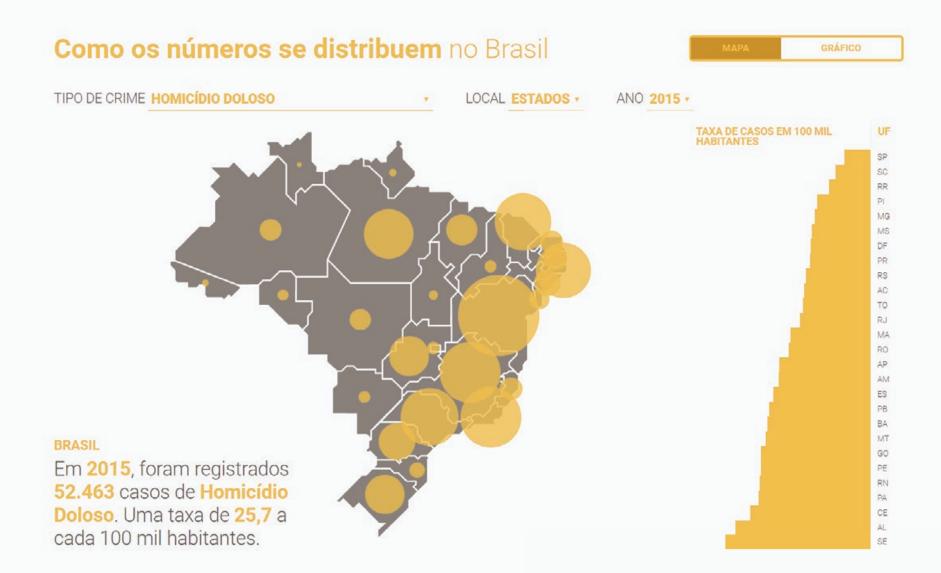

# Visualização **DataCrime**

# . A violência naturalizada Números da criminalidade no Brasil e

Os dados abaixo referem-se a alguns dos principais problemas de segurança pública no Brasil. Comparados com números de outros países eles evidenciam um retrato preocupante. Em 2012, a população brasileira convivia com taxas de homicídio superiores a Nigéria e o Sudão do Sul - países que enfrentavam grupos insurgentes em território doméstico.

# **Mortes violentas**

| TAXA DE V | TIMAS EM 100 MIL HABITANTES |
|-----------|-----------------------------|
| 25,7      | Homicídio Doloso            |
| 1,6       | Letalidade Policial         |
| 1,1       | Latrocínio                  |