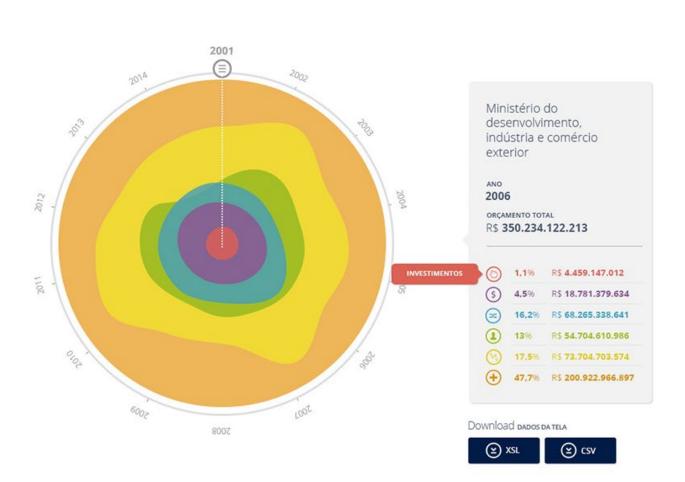

# Volume de gastos no Brasil

Passe o mouse pelo gráfico abaixo para ver como foi feita a distribuição de renda pelo ao longo dos anos.

# Geologia Orçamentária

Lorem ipsum dolor sit amet, consectetur adipiscing elit. Donec

000

13,5

Ex.: Ministério da Justiça

32,5 ...

1,5 m

236,5 mi