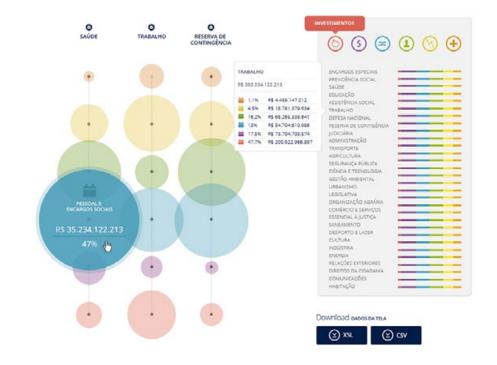

# Volume de gastos no Brasil

Passe o mouse pelo gráfico abaixo para ver como foi feita a distribuição de renda pelo ao longo dos anos.

# Geologia Orçamentária

Lorem ipsum dolor sit amet, consectetur adipiscing elit. Donec

000

13,5

Ex.: Ministério da Justiça

32,5 ...

1,5 m

236,5 mi