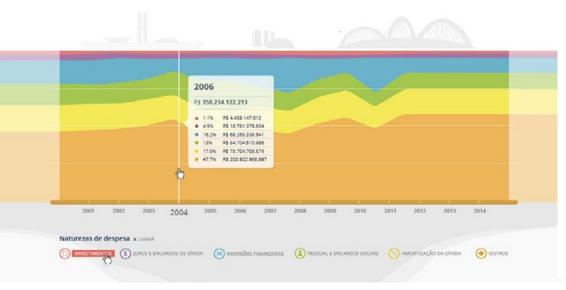

# Volume de gastos no Brasil

Passe o mouse pelo gráfico abaixo para ver como foi feita a distribuição de renda pelo ao longo dos anos.

# Geologia Orçamentária

Lorem ipsum dolor sit amet, consectetur adipiscing elit. Donec

000

13,5

Ex.: Ministério da Justiça

32,5 ...

1,5 m

236,5 mi