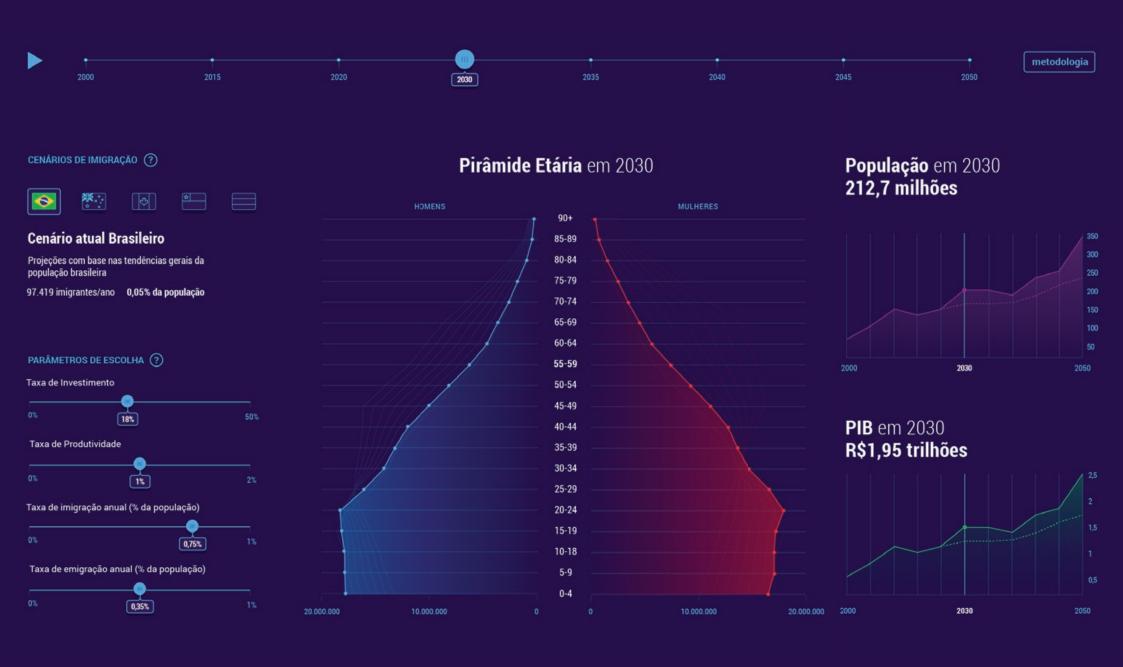

# SIMULADOR DEMOGRÁFICO

Ferramenta traz projeções demográficas com diferentes cenários migratórios e seus possíveis impactos econômicos para o Brasil

**PULAR INTRODUÇÃO** 

# FGV DAPP Demographic Simulator

# Information design and development for an interactive responsive data visualization

- Creative direction
- Data mining
- Storytelling
- Information architecture
- Art direction
- Responsive interface design (UI)
- Experience design (UX)
- Frontend development
- Native javascript + D3 library
- Interactions and animations
- JSON data files