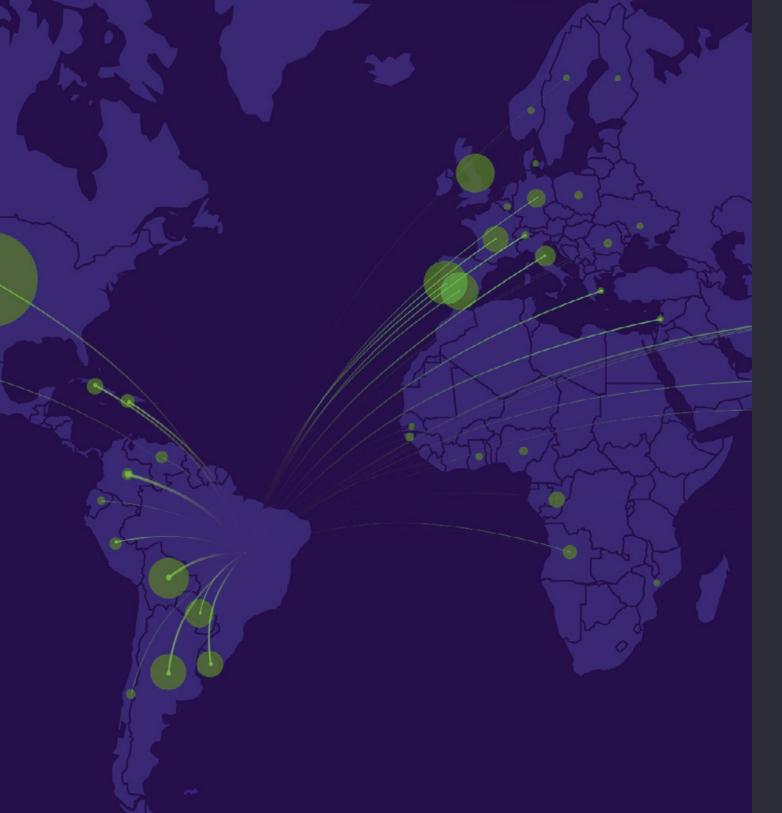

# FGV DAPP Immigration Flows

# Information design and development for an interactive responsive data visualization

- Creative direction
- Data mining
- Storytelling
- Information architecture
- Art direction
- Responsive interface design (UI)
- Experience design (UX)
- Frontend development
- Native javascript + D3 library
- Interactions and animations
- JSON data files