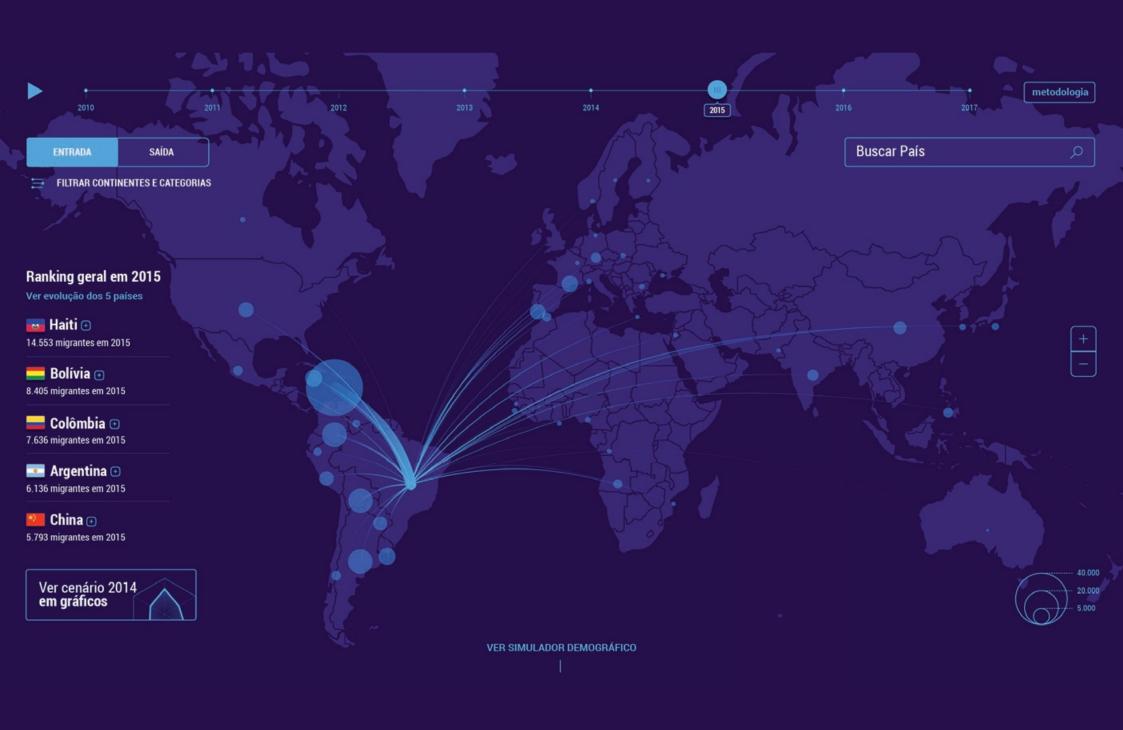

# SIMULADOR DEMOGRÁFICO

Ferramenta traz projeções demográficas com diferentes cenários migratórios e seus possíveis impactos econômicos para o Brasil

**PULAR INTRODUÇÃO** 

# FGV DAPP Demographic Simulator

# Information design and development for an interactive responsive data visualization

- Creative direction
- Data mining
- Storytelling
- Information architecture
- Art direction
- Responsive interface design (UI)
- Experience design (UX)
- Frontend development
- Native javascript + D3 library
- Interactions and animations
- JSON data files