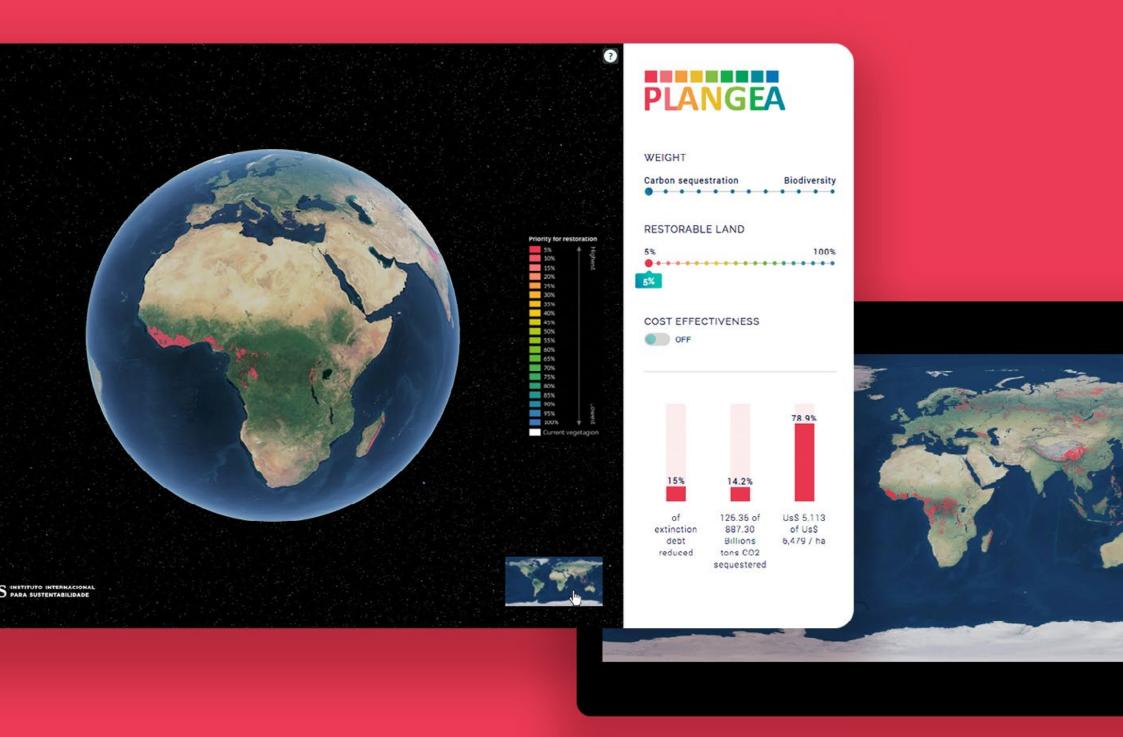

# International Institute for Sustainability Plangea

# Information design, UX desgin and creative development for an interactive data visualization tool

- Creative direction
- Information architecture
- Art direction
- Interface design (UI)
- Experience design (UX)
- Data visualization design
- Frontend development
- Native javascript + D3 library
- Interactions and animations