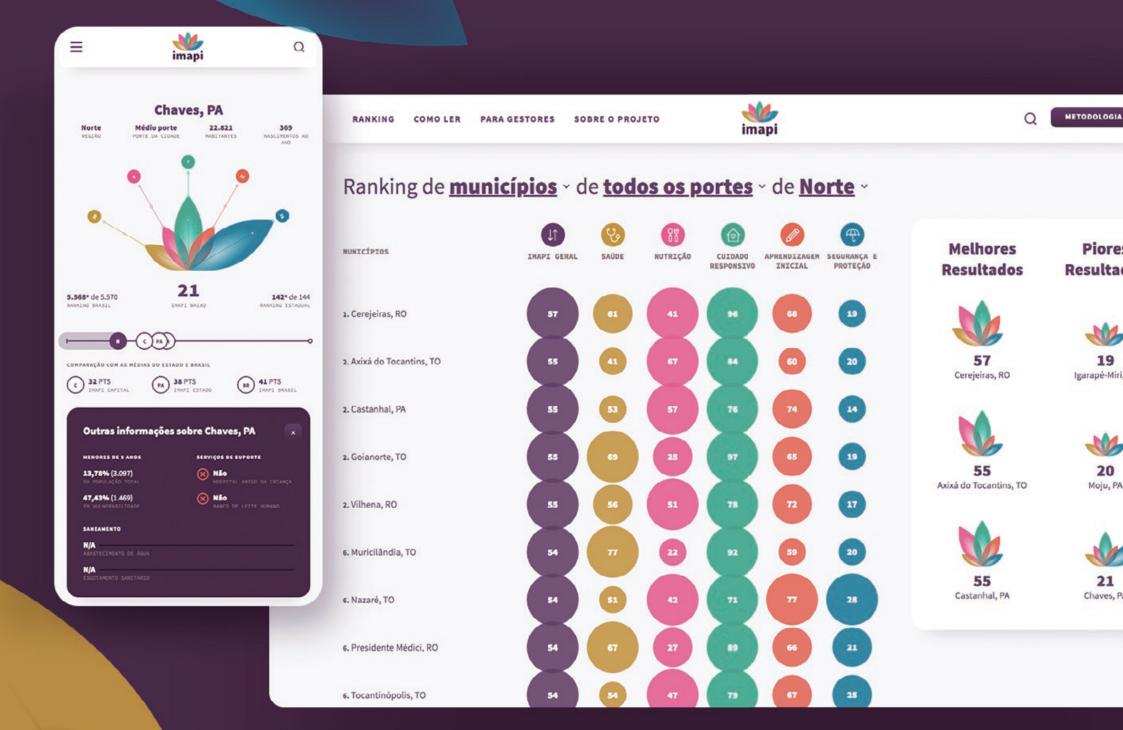

## Bill & Melinda Gates Foundation / UnB IMAPI

# Information design, UX desgin and creative development for an interactive responsive data visualization tool

- Creative direction
- Data mining
- Storytelling
- Information architecture
- Art direction
- Responsive interface design (UI)
- Experience design (UX)
- Data visualization design
- Frontend development
- Native javascript + D3 library
- Interactions and animations
- JSON data files
- Custom backend for data upload