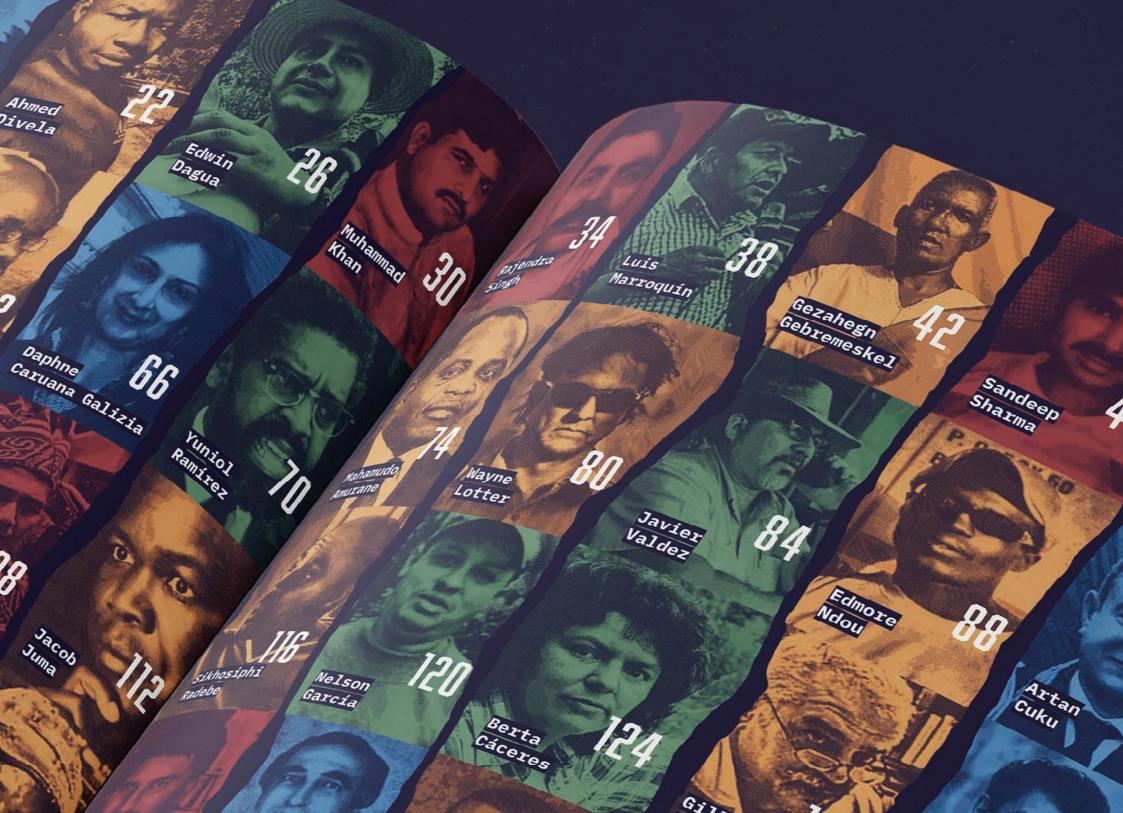

## ASSASSINATION

BEARING WITNESS TO THE VICTIMS OF ORGANIZED CRIME

## WHO ARE THE 'FACES' Targeted for Assassination?

disposant risers is believelyware to what it expert.

The covery are control is believelyware to what it expert.

The covery are control is believelyware to what it expert.