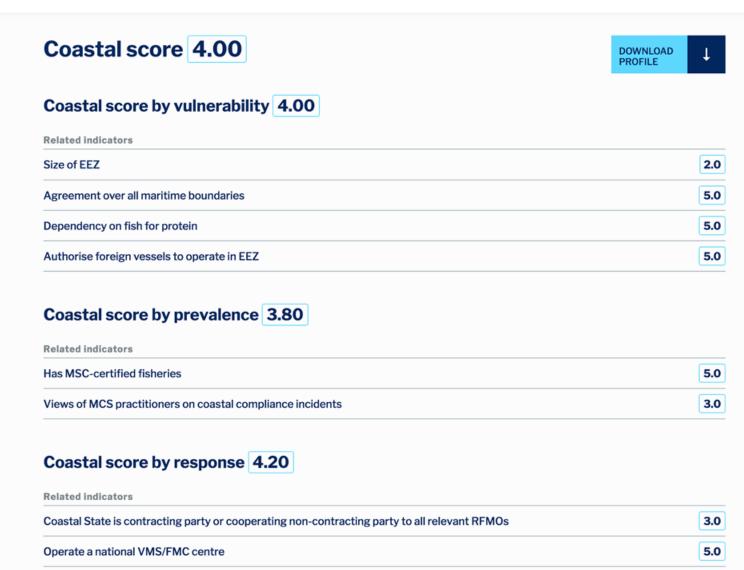

# Flag score 1.88

# Flag score by vulnerability 1.00

Related indicators

Distant water vessels on RFMO RAVs

1.0

Distant water vessels under several RFMOs

Filter by state responsibilities V Filter by All types

- Minimize controls