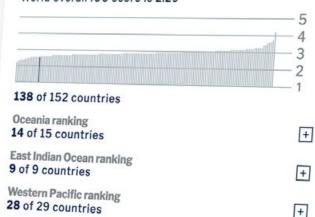

# World ranking

World overall IUU score is 2.29

124 of 152 countries

Europe ranking 14 of 31 countries

East Atlantic ranking 29 of 41 countries