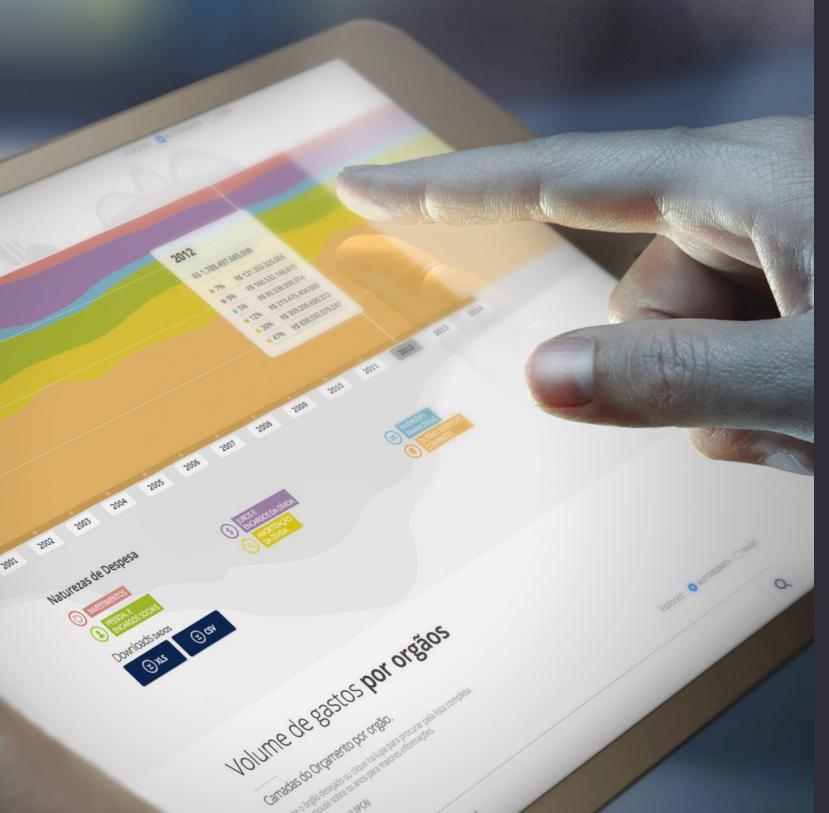

# Volume de gastos no Brasil

Passe o mouse pelo gráfico abaixo para ver como foi feita a distribuição de renda pelo ao longo dos anos.

# Geologia Orçamentária

Lorem ipsum dolor sit amet, consectetur adipiscing elit. Donec

000

13,5

Ex.: Ministério da Justiça

32,5 ...

1,5 m

236,5 mi