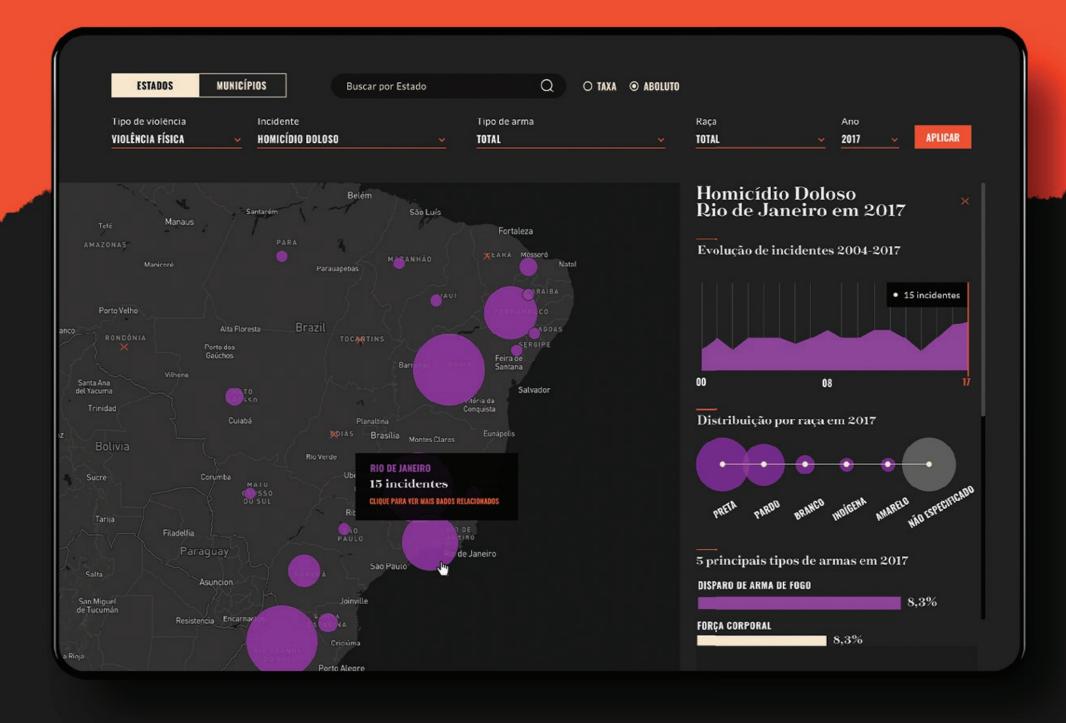

## Instituto Igarapé / UBER **EVA Platform**

## Information design and UX desgin for an interactive responsive data visualization tool

- Creative direction
- Data mining
- Storytelling
- Information architecture
- Art direction
- Illustrations / Collages
- Responsive interface design (UI)
- Experience design (UX)
- Data visualization design

## SISTEMA DE SEGURANÇA

Dados sobre violência contra mulheres provenientes das secretarias estaduais de segurança pública e/ou órgãos similares dizem respeito a crimes registrados e são fundamentais para um melhor entendimento sobre as diversas formas de violência que afetam mulheres

Afinal, nem todos os casos chegam ao sistema de saúde e vice-versa e, assim, podemos ter uma visão mais global sobre o problema. Esses dados são também um importante indicador sobre o número de mulheres que buscam acesso à justiça. Porém, há importantes desafios na coleta e transparência desses dados. Além de segregados e pouco compatíveis, com frequência, há

## Existem diferenças nos registros?

Diferença nas taxas de homicídios no sistema de saúde x sistema de segurança pública 2000-2017