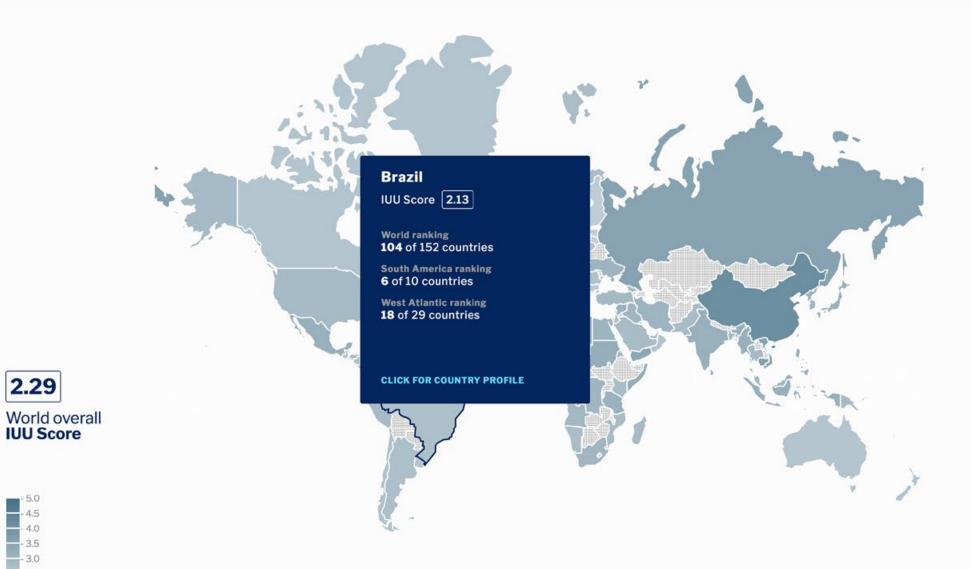

# World ranking

1.91

World overall IUU score is 2.29

# World ranking

World overall IUU score is 2.29

124 of 152 countries

Europe ranking 14 of 31 countries

East Atlantic ranking 29 of 41 countries

# GI-TOC / POSEIDON **IUU Fishing** Index

# Information design and development for an interactive responsive data visualization

- Creative direction
- Data mining
- Storytelling
- Information architecture
- Art direction
- Responsive interface design (UI)
- Experience design (UX)
- Frontend development
- Native javascript + D3 library
- Interactions and animations
- JSON data files
- Report layout
- PT Presentation layout
- Explainer video