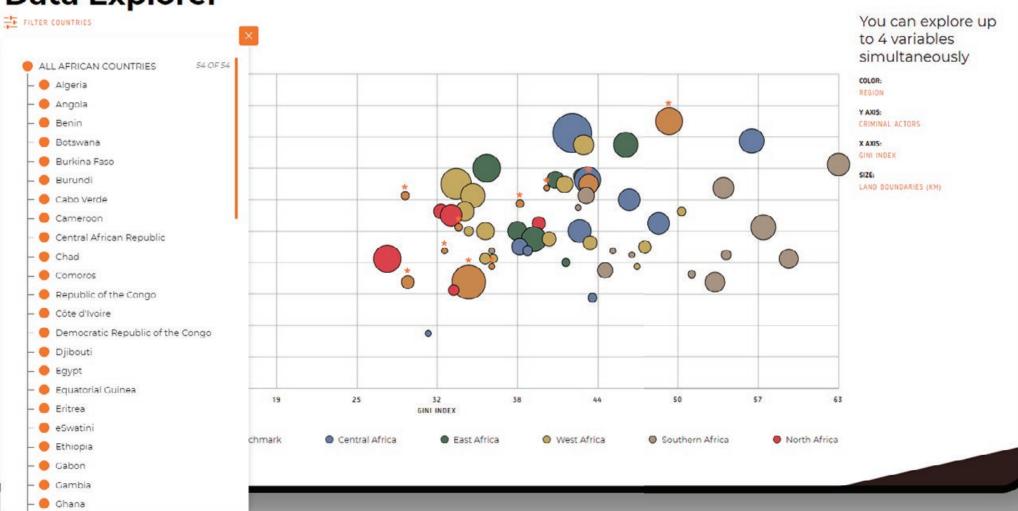

# GI-TOC / INTERPOL / ISS Africa

# **OC Index Africa**

Information design, UX desgin and creative development for an interactive responsive data visualization tool

- Creative direction
- Data mining
- Storytelling
- Information architecture
- Art direction
- Responsive interface design (UI)
- Experience design (UX)
- Data visualization design
- Frontend development
- Native javascript + D3 library
- Interactions and animations
- Custom backend for data upload
- Presentation design
- Media pack

7.70

#### **CRIMINALITY SCORE**

1<sup>st</sup> of 54 African countries 1<sup>st</sup> of 15 West Africa countries

|   | i | 1 | ١ |   |   |
|---|---|---|---|---|---|
| 1 | ^ | 1 | ٦ | ١ |   |
| 4 |   |   | L | _ | 7 |
|   |   | 7 | • |   |   |

| CRIMINAL ACTORS               | 7.75 |
|-------------------------------|------|
| MAFIA-STYLE GROUPS            | 6.00 |
| CRIMINAL NETWORKS             | 9.50 |
| STATE-EMBEDDED ACTORS         | 8.00 |
| FOREIGN ACTORS                | 7.50 |
| CRIMINAL MARKET               | 7.65 |
| HUMAN TRAFFICKING             | 8.50 |
| HUMAN SMUGGLING               | 7.00 |
| ARMS TRAFFICKING              | 7.50 |
| FLORA CRIMES                  | 7.00 |
| FAUNA CRIMES                  | 8.00 |
| NON-RENEWABLE-RESOURCE CRIMES | 9.00 |
| HEROIN TRADE                  | 6.50 |
| COCAINE TRADE                 | 6.50 |
| CANNABIS TRADE                | 8.00 |
| SYNTHETIC DRUGS TRADE         | 8.50 |

# **Data Explorer**