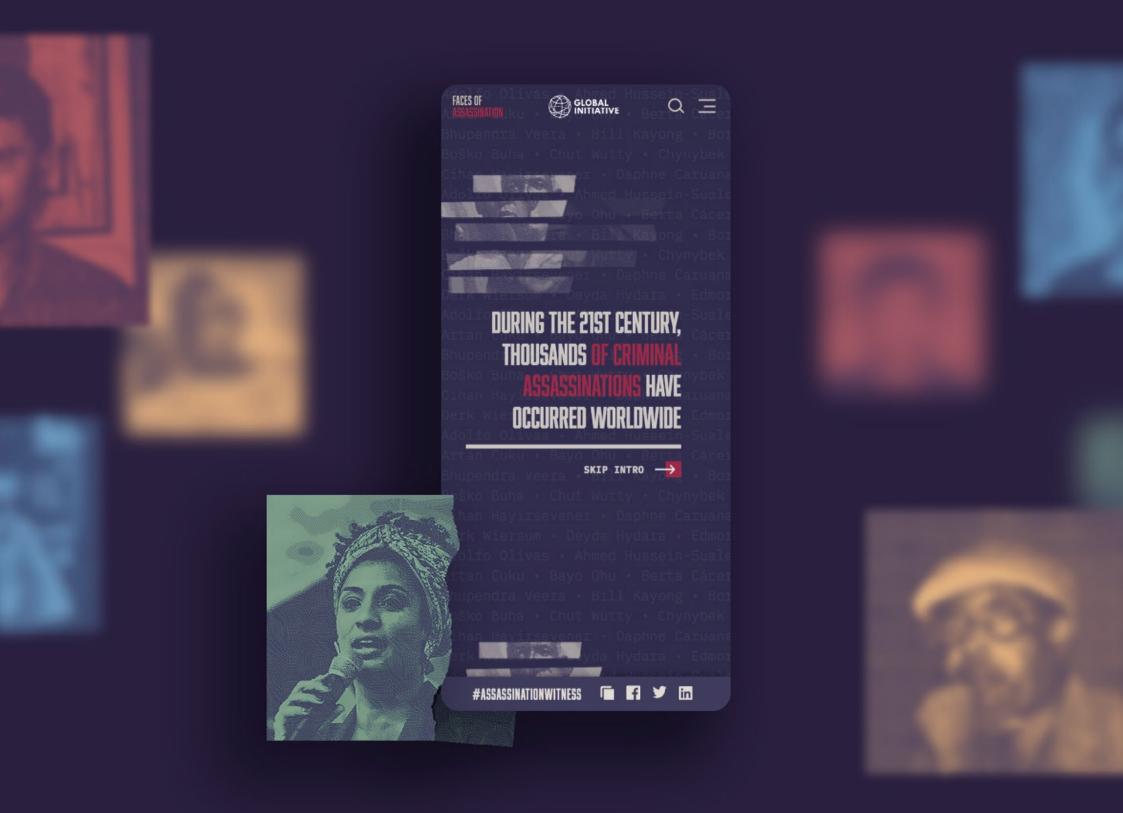

## **FACES**

## ASSASSINATION

BEARING WITNESS TO THE VICTIMS OF ORGANIZED CRIME

## ODUCTION

## WHO ARE THE 'FACES' Targeted for Assassination?

disposant risers is believelyware to what it expert.

The covery are control is believelyware to what it expert.

The covery are control is believelyware to what it expert.