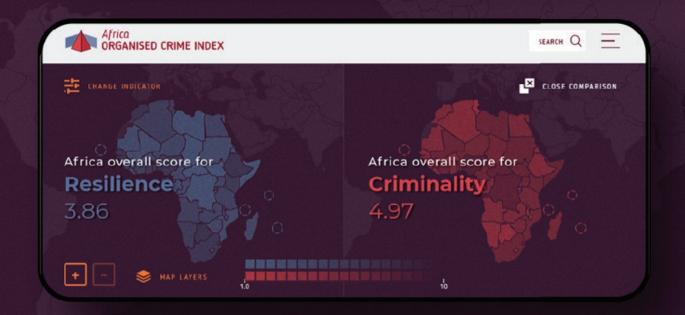

# **OC Index Africa**

Information design, UX desgin and creative development for an interactive responsive data visualization tool

- Creative direction
- Data mining
- Storytelling
- Information architecture
- Art direction
- Responsive interface design (UI)
- Experience design (UX)
- Data visualization design
- Frontend development
- Native javascript + D3 library
- Interactions and animations
- Custom backend for data upload
- Presentation design
- Media pack