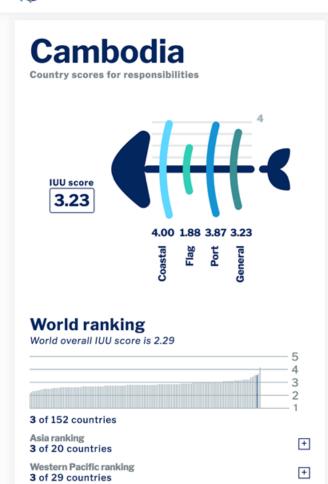

nking

1.91

World overall IUU score is 2.29



# **Netherlands** Country scores for responsibilities

**IUU Score** 2.02 1.63 2.33 2.44 1.73 Flag Coastal

# World ranking

World overall IUU score is 2.29

124 of 152 countries

Europe ranking 14 of 31 countries

East Atlantic ranking 29 of 41 countries

# GI-TOC / POSEIDON **IUU Fishing** Index

# Information design and development for an interactive responsive data visualization

- Creative direction
- Data mining
- Storytelling
- Information architecture
- Art direction
- Responsive interface design (UI)
- Experience design (UX)
- Frontend development
- Native javascript + D3 library
- Interactions and animations
- JSON data files
- Report layout
- PT Presentation layout
- Explainer video

ABOUT THE INDEX

SCORE MAPS

RANKINGS

CONTACT





# Flag score 1.88

# Flag score by vulnerability 1.00

Related indicators

Distant water vessels on RFMO RAVs

1.0

Distant water vessels under several RFMOs

Filter by state responsibilities V Filter by All types

- Minimize controls

3.5 3.0 - 2.5 - 2.0 - 1.5 -1.0

Landlocked countries

**COUNTRY PROFILES** 

View lists for All regions

✓ All ocean basins ✓ All countries

Q Search

CONTACT

REPORT



# SIMULADOR DEMOGRÁFICO

Ferramenta traz projeções demográficas com diferentes cenários migratórios e seus possíveis impactos econômicos para o Brasil

**PULAR INTRODUÇÃO** 

# FGV DAPP Demographic Simulator

# Information design and development for an interactive responsive data visualization

- Creative direction
- Data mining
- Storytelling
- Information architecture
- Art direction
-