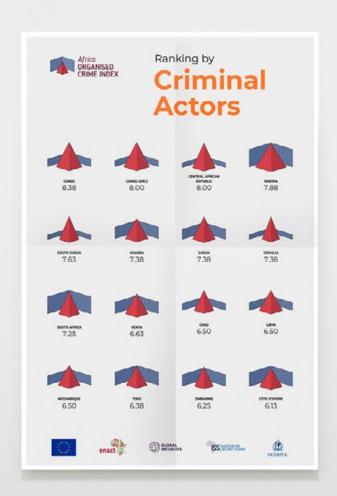

# GI-TOC / INTERPOL / ISS Africa

# **OC Index Africa**

Information design, UX desgin and creative development for an interactive responsive data visualization tool

- Creative direction
- Data mining
- Storytelling
- Information architecture
- Art direction
- Responsive interface design (UI)
- Experience design (UX)
- Data visualization design
- Frontend development
- Native javascript + D3 library
- Interactions and animations
- Custom backend for data upload
- Presentation design
- Media pack

| CRIMINAL ACTORS               | 7.75 |
|-------------------------------|------|
| MAFIA-STYLE GROUPS            | 6.00 |
| CRIMINAL NETWORKS             | 9.50 |
| STATE-EMBEDDED ACTORS         | 8.00 |
| FOREIGN ACTORS                | 7.50 |
| CRIMINAL MARKET               | 7.65 |
| HUMAN TRAFFICKING             | 8.50 |
| HUMAN SMUGGLING               | 7.00 |
| ARMS TRAFFICKING              | 7.50 |
| FLORA CRIMES                  | 7.00 |
| FAUNA CRIMES                  | 8.00 |
| NON-RENEWABLE-RESOURCE CRIMES | 9.00 |
| HEROIN TRADE                  | 6.50 |
| COCAINE TRADE                 | 6.50 |
| CANNABIS TRADE                | 8.00 |
| SYNTHETIC DRUGS TRADE         | 8.50 |