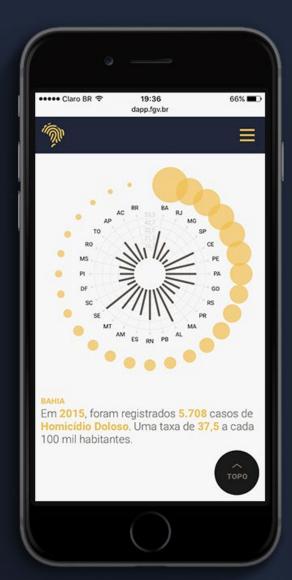

# 02. A violência nos estados e capitais 🕕

Nesta seção os dados permitem comparar as ocorrências em cada estado. Este tipo de análise é importante tendo em vista a heterogeneidade do Brasil, pois nos permite identificar necessidades e prioridades regionais e locais.