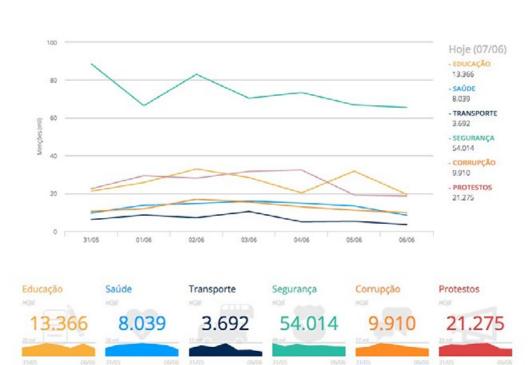

# Visualização **DataCrime**

# . A violência naturalizada Números da criminalidade no Brasil e

Os dados abaixo referem-se a alguns dos principais problemas de segurança pública no Brasil. Comparados com números de outros países eles evidenciam um retrato preocupante. Em 2012, a população brasileira convivia com taxas de homicídio superiores a Nigéria e o Sudão do Sul - países que enfrentavam grupos insurgentes em território doméstico.