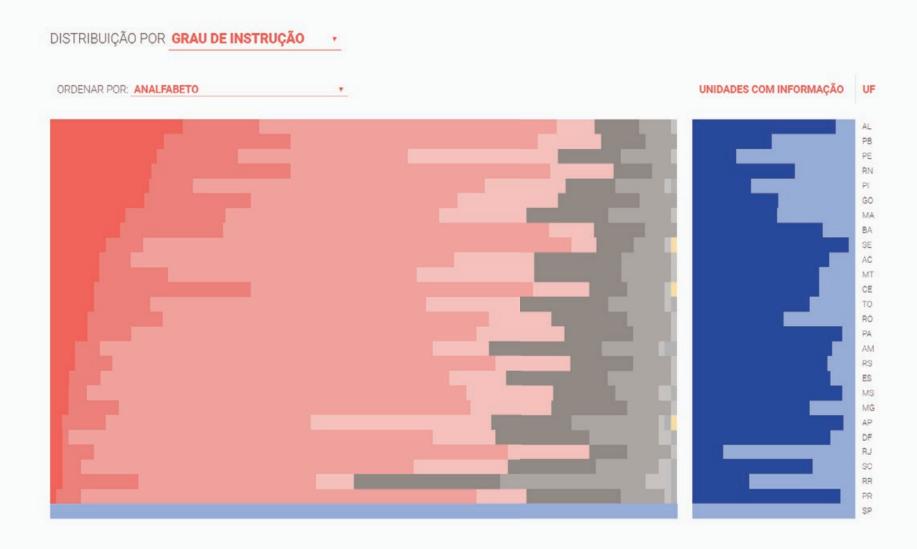

# 05. Ficha corrida do detento

As informações abaixo, coletadas em 2014, apresentam um conjunto de características ligadas ao preso: escolaridade, faixa etária, tempo de pena e contaminação por doenças epidêmicas. Destaca-se que essas informações não estão disponíveis para o universo total de presos no Brasil.