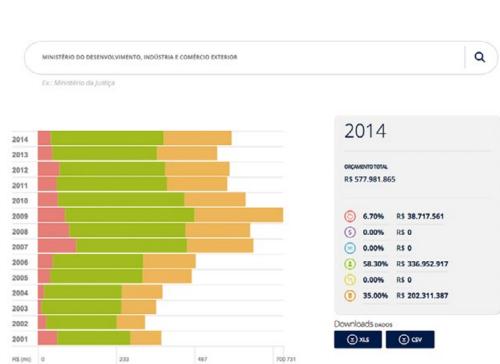

# Volume de gastos no Brasil

Passe o mouse pelo gráfico abaixo para ver como foi feita a distribuição de renda pelo ao longo dos anos.

# Geologia Orçamentária

Lorem ipsum dolor sit amet, consectetur adipiscing elit. Donec

000

13,5

Ex.: Ministério da Justiça

32,5 ...

1,5 m

236,5 mi